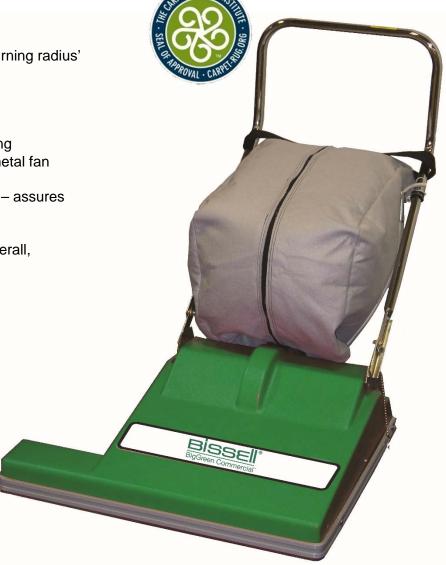

## **EXTRA WIDE VACUUM!**

Designed to clean large areas quickly and efficiently. Engineered for long service life under rugged conditions. Powered by strong 8.5 amp motor. (2,000 hour motor brush life) Saves you up to 80% of your time compared to using conventional upright on the same job.

Efficient grooming chevron brush
Air velocity enhancer edge cleaning
Floating brush barrier
Balanced extruded brush roller
Rugged 360° front swivel wheels for short turning radius'
5 position height adjustment
Fold-down-handle
Quick release filter mounting strap
Dust retentive felt, heavy duty outer filter
Welded steel frame in structural foam housing
Industrial quality universal motor with cast metal fan
Protective wrap-around bumper guards
Top-fill system eliminates clogging at intake – assures maximum pickup performance
Width 28"

 Warranty - 2 year on motor & fan, 1 year overall, belt & brushes not covered under warranty
 Specification

SKU Number: BGCC28 Cleaning Path: 28" Weight: 57 lbs. Length: 36" 29" Width: Height: 36 1/2" 5/8 HP Motor: AMPS: 8.5 CFM: 200 Brush RPM: 3,500 Brush Diameter: Brush: Chevron Height Settings: 5 Settings, 0 - 1.25" Power Cord: 60' Sound: 78 Db(A)